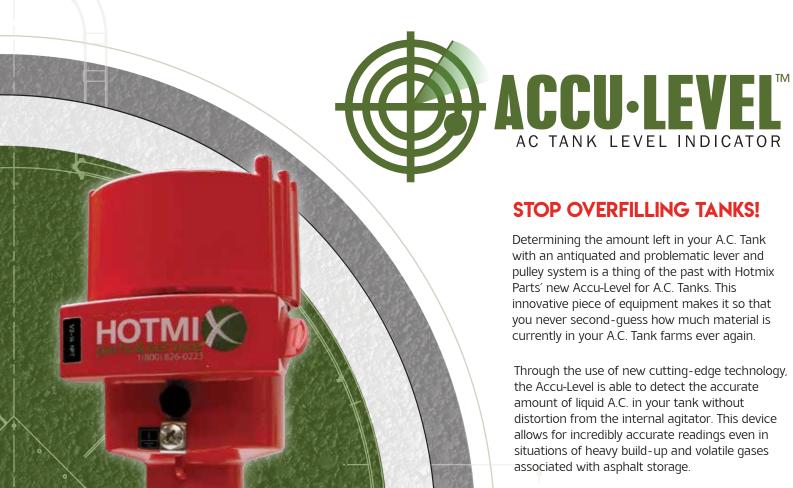

## -ACCU-LEVELTM

## STOP OVERFILLING SILOS!

Determining the material amount in your silos using antiquated mechanical bindicators and paddles is a thing of the past with Hotmix Parts' new Accu-Level for Silos. This innovative piece of equipment makes it so that you never second-quess how much material is currently in your silos ever again.

Through the use of new cutting-edge technology, the Accu-Level is able to detect the accurate amount of hot mix in your silo within 11/2% Actual Volume Accuracy. The Accu-Level even adjusts for the slope of the silo cone.